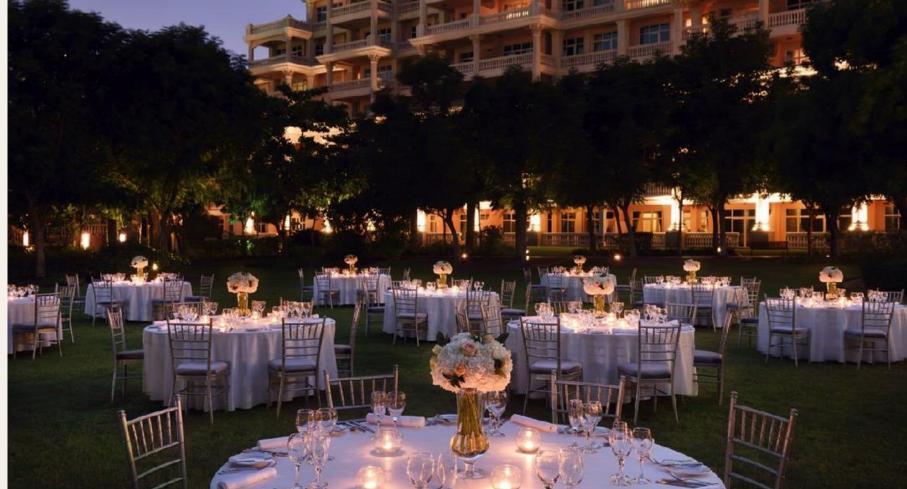

## Overview

If you are looking to plan a special occasion, wedding or corporate event in one of Dubai's most sought-after luxury resorts, our professional events team are here to assist.

Situated on the iconic Palm Island, Kempinski Palm Jumeirah is ideally suited for outdoor events, with the private beach, gardens and terraces offering stunning views out over the Dubai Marina skyline.

#### **INSPIRING EVENTS**

© 2020, KEMPINSKI HOTELS S.A.

Here, we can help you ensure your event is a total success. With multiple indoor and outdoor venues of different sizes, with seating for several people to 700 – we are sure you will find a space to suit you.