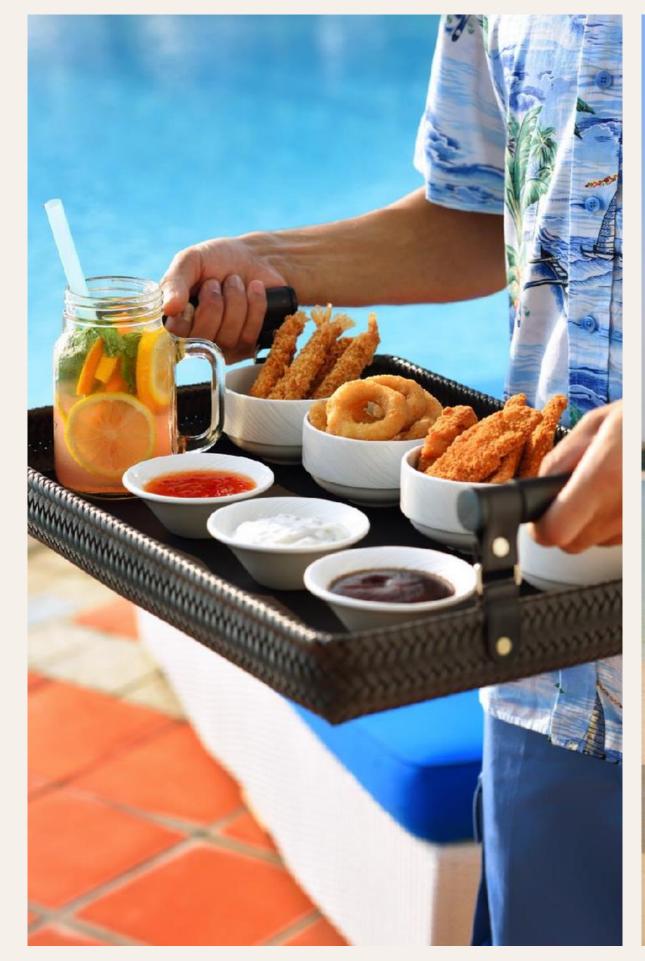

# K-West Sports Bar

## SPORTS BAR & CIGAR LOUNGE

Italian cuisine is renowned around the world for rich, hearty and delicious foods. Famously popular pasta, risotto and pizza dishes can be found on the Brunello menu, as well as mouth-watering seafood and meats, cooked and presented to perfection.