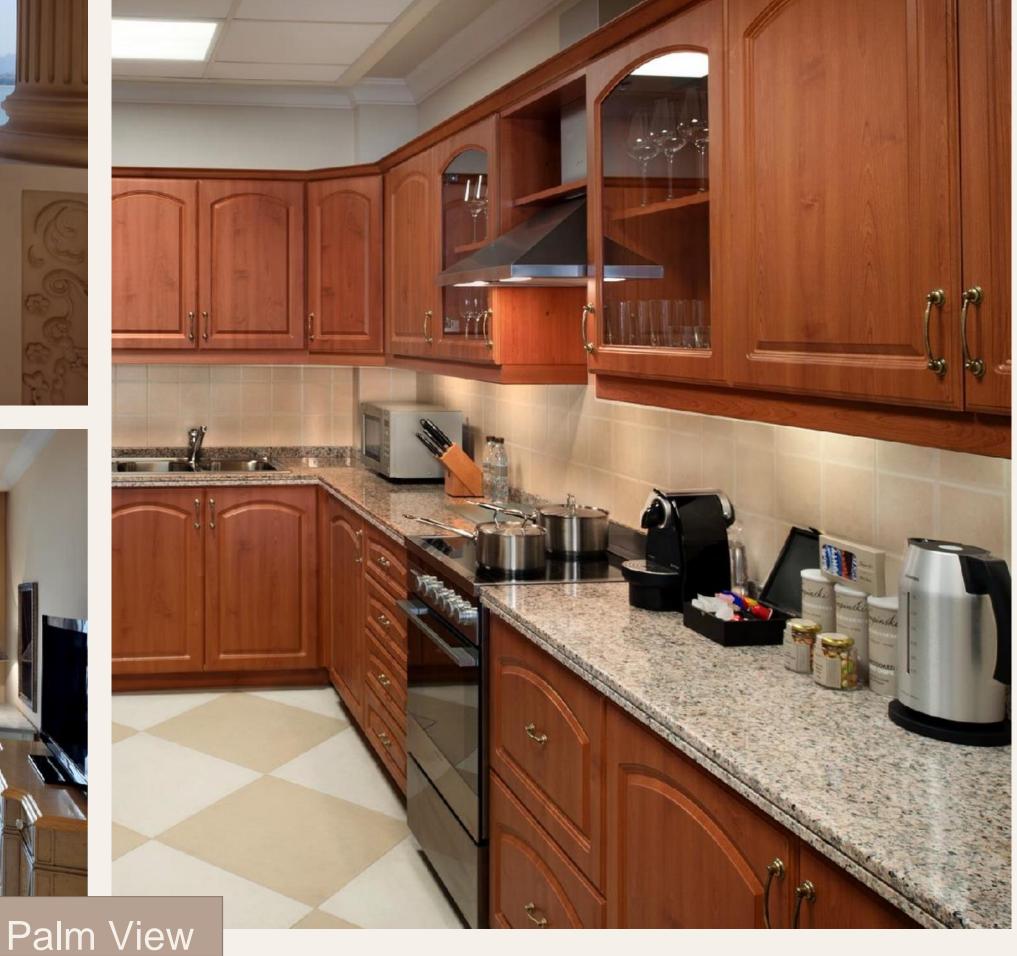

# 244 Family Apartments, Penthouses

| ROOM CATEGORY                        | SIZE SQ M |
|--------------------------------------|-----------|
| Ocean 2 Bedroom Family Suite         | 112-150   |
| Palm 2 Bedroom Family Suite          | 112-150   |
| 2 Bedroom Family Apartment with Pool | 112-150   |
| Superior 3 Bedroom Family Suite      | 210-222   |
| Superior 4 Bedroom Penthouse         | 246-263   |