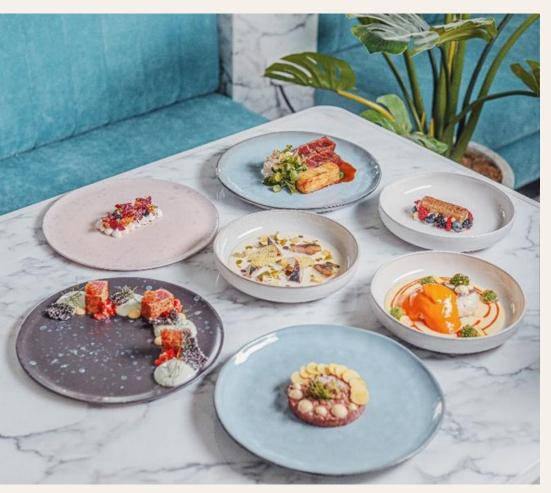

# Brunello Classic Italian Restaurant

### INSPIRED BY THE IDYLLIC ITALIAN PALAZZO

With interiors featuring marble columns, rich fabrics and expansive windows, and a spacious al fresco terrace with views of the resort's lush gardens, Brunello is the perfect setting to enjoy classic Italian dishes uniquely re-interpreted to offer a fresh taste to the Palm Jumeirah dining experience.

## SPORTS BAR & CIGAR LOUNGE

Italian cuisine is renowned around the world for rich, hearty and delicious foods. Famously popular pasta, risotto and pizza dishes can be found on the Brunello menu, as well as mouth-watering seafood and meats, cooked and presented to perfection.