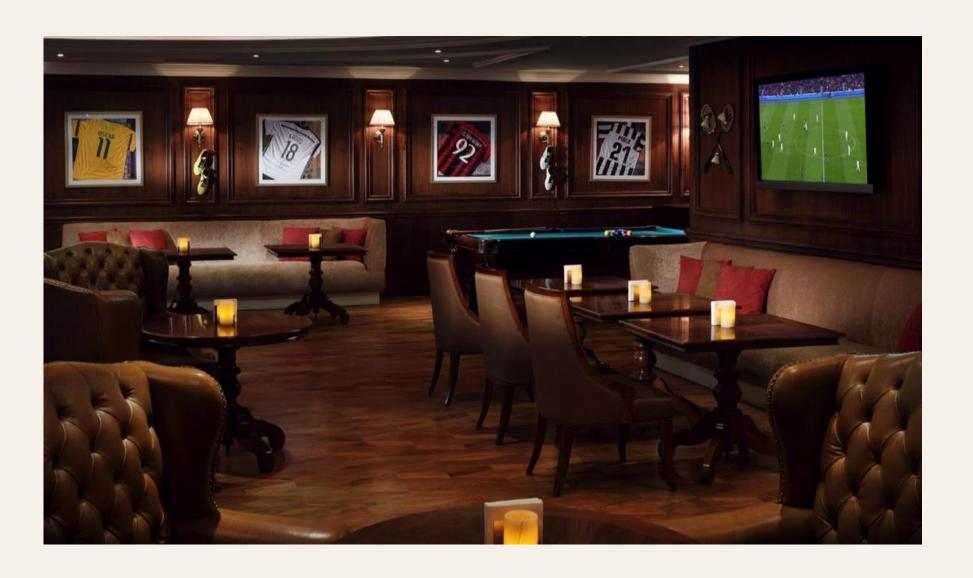

# K-West Sports Bar

## SPORTS BAR & CIGAR LOUNGE

Italian cuisine is renowned around the world for rich, hearty and delicious foods. Famously popular pasta, risotto and pizza dishes can be found on the Brunello menu, as well as mouth-watering seafood and meats, cooked and presented to perfection.