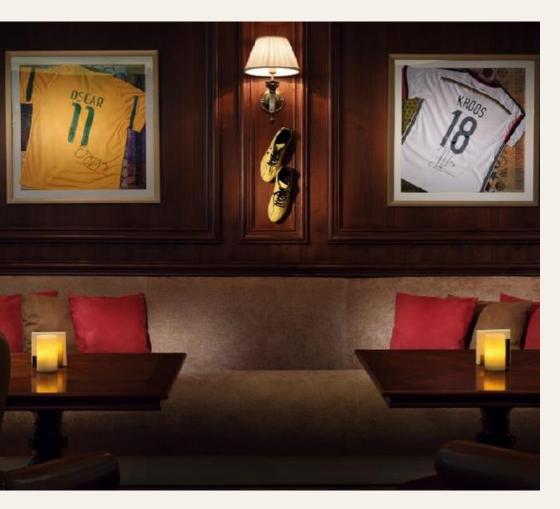

# K-West Sports Bar

## SPORTS BAR & CIGAR LOUNGE

Italian cuisine is renowned around the world for rich, hearty and delicious foods. Famously popular pasta, risotto and pizza dishes can be found on the Brunello menu, as well as mouth-watering seafood and meats, cooked and presented to perfection.