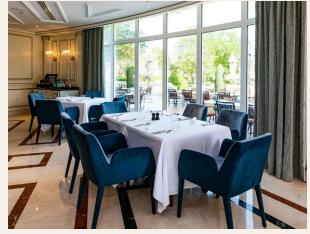

# Brunello Classic Italian Restaurant

### INSPIRED BY THE IDYLLIC ITALIAN PALAZZO

With interiors featuring marble columns, rich fabrics and expansive windows, and a spacious al fresco terrace with views of the resort's lush gardens, Brunello is the perfect setting to enjoy classic Italian dishes uniquely re-interpreted to offer a fresh taste to the Palm Jumeirah dining experience.