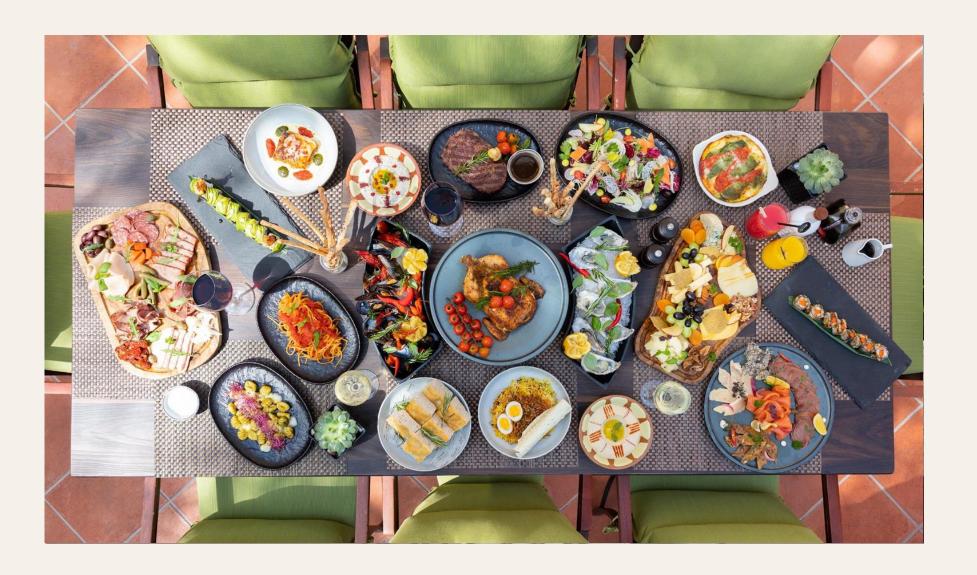

# Brunello Classic Italian Restaurant

### INSPIRED BY THE IDYLLIC ITALIAN PALAZZO

With interiors featuring marble columns, rich fabrics and expansive windows, and a spacious al fresco terrace with views of the resort's lush gardens, Brunello is the perfect setting to enjoy classic Italian dishes uniquely re-interpreted to offer a fresh taste to the Palm Jumeirah dining experience.

## SPORTS BAR & CIGAR LOUNGE

Italian cuisine is renowned around the world for rich, hearty and delicious foods. Famously popular pasta, risotto and pizza dishes can be found on the Brunello menu, as well as mouth-watering seafood and meats, cooked and presented to perfection.