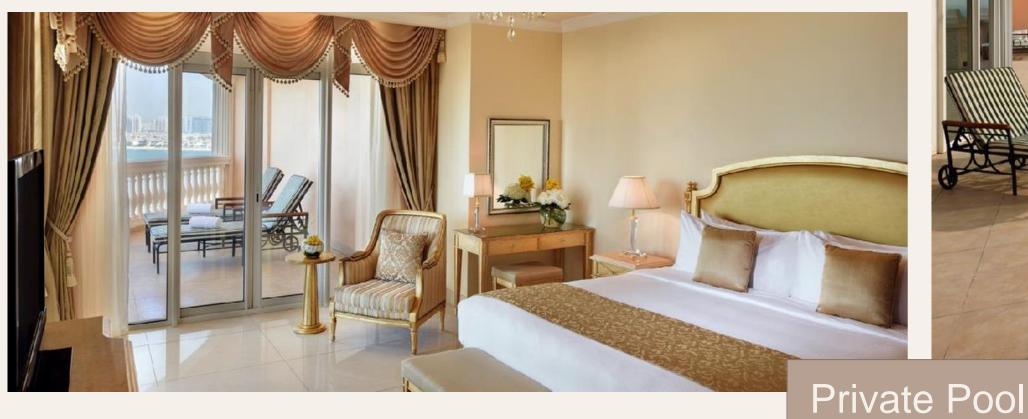

## **ROOMS & SUITES**

# 244 Family Apartments, Penthouses

| ROOM CATEGORY                        | SIZE SQ M |
|--------------------------------------|-----------|
| Ocean 2 Bedroom Family Suite         | 112-150   |
| Palm 2 Bedroom Family Suite          | 112-150   |
| 2 Bedroom Family Apartment with Pool | 112-150   |
| Superior 3 Bedroom Family Suite      | 210-222   |
| Superior 4 Bedroom Penthouse         | 246-263   |