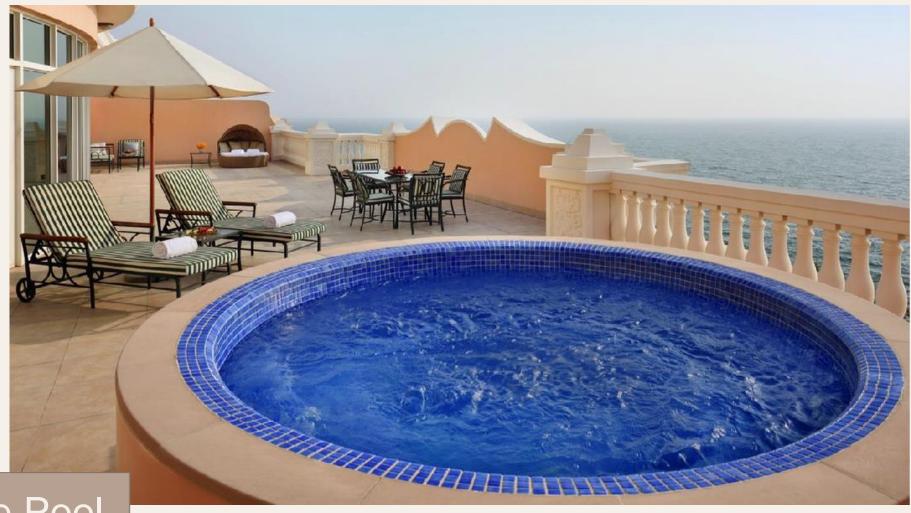

## **ROOMS & SUITES**

# 244 Family Apartments, Penthouses

| ROOM CATEGORY                        | SIZE SQ M |
|--------------------------------------|-----------|
| Ocean 2 Bedroom Family Suite         | 112-150   |
| Palm 2 Bedroom Family Suite          | 112-150   |
| 2 Bedroom Family Apartment with Pool | 112-150   |
| Superior 3 Bedroom Family Suite      | 210-222   |
| Superior 4 Bedroom Penthouse         | 246-263   |