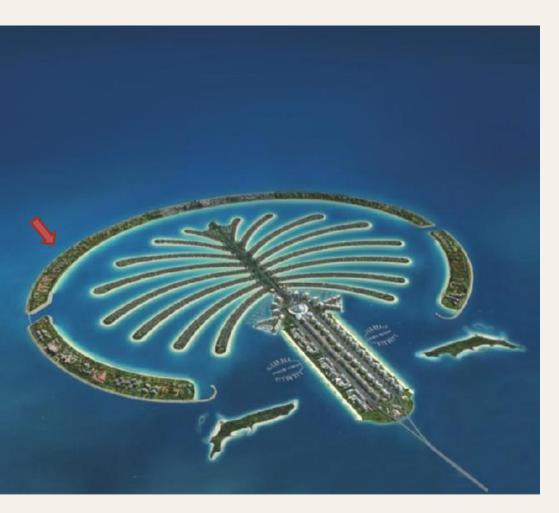

## Dubai

The Palm Islands are the outcome of visionary planning and architectural brilliance, and now stands as one of the world's most sought-after destinations. The unique design that takes inspiration from date palm trees, crowned and lined with crescents, is one of the few attractions in the world that can be seen from space! The Palm Island offers five-star luxury hotels, tranquil beaches and superb views of the Dubai Marina coastline - perfect for hosting an unforgettable getaway or event with family, friends or colleagues.