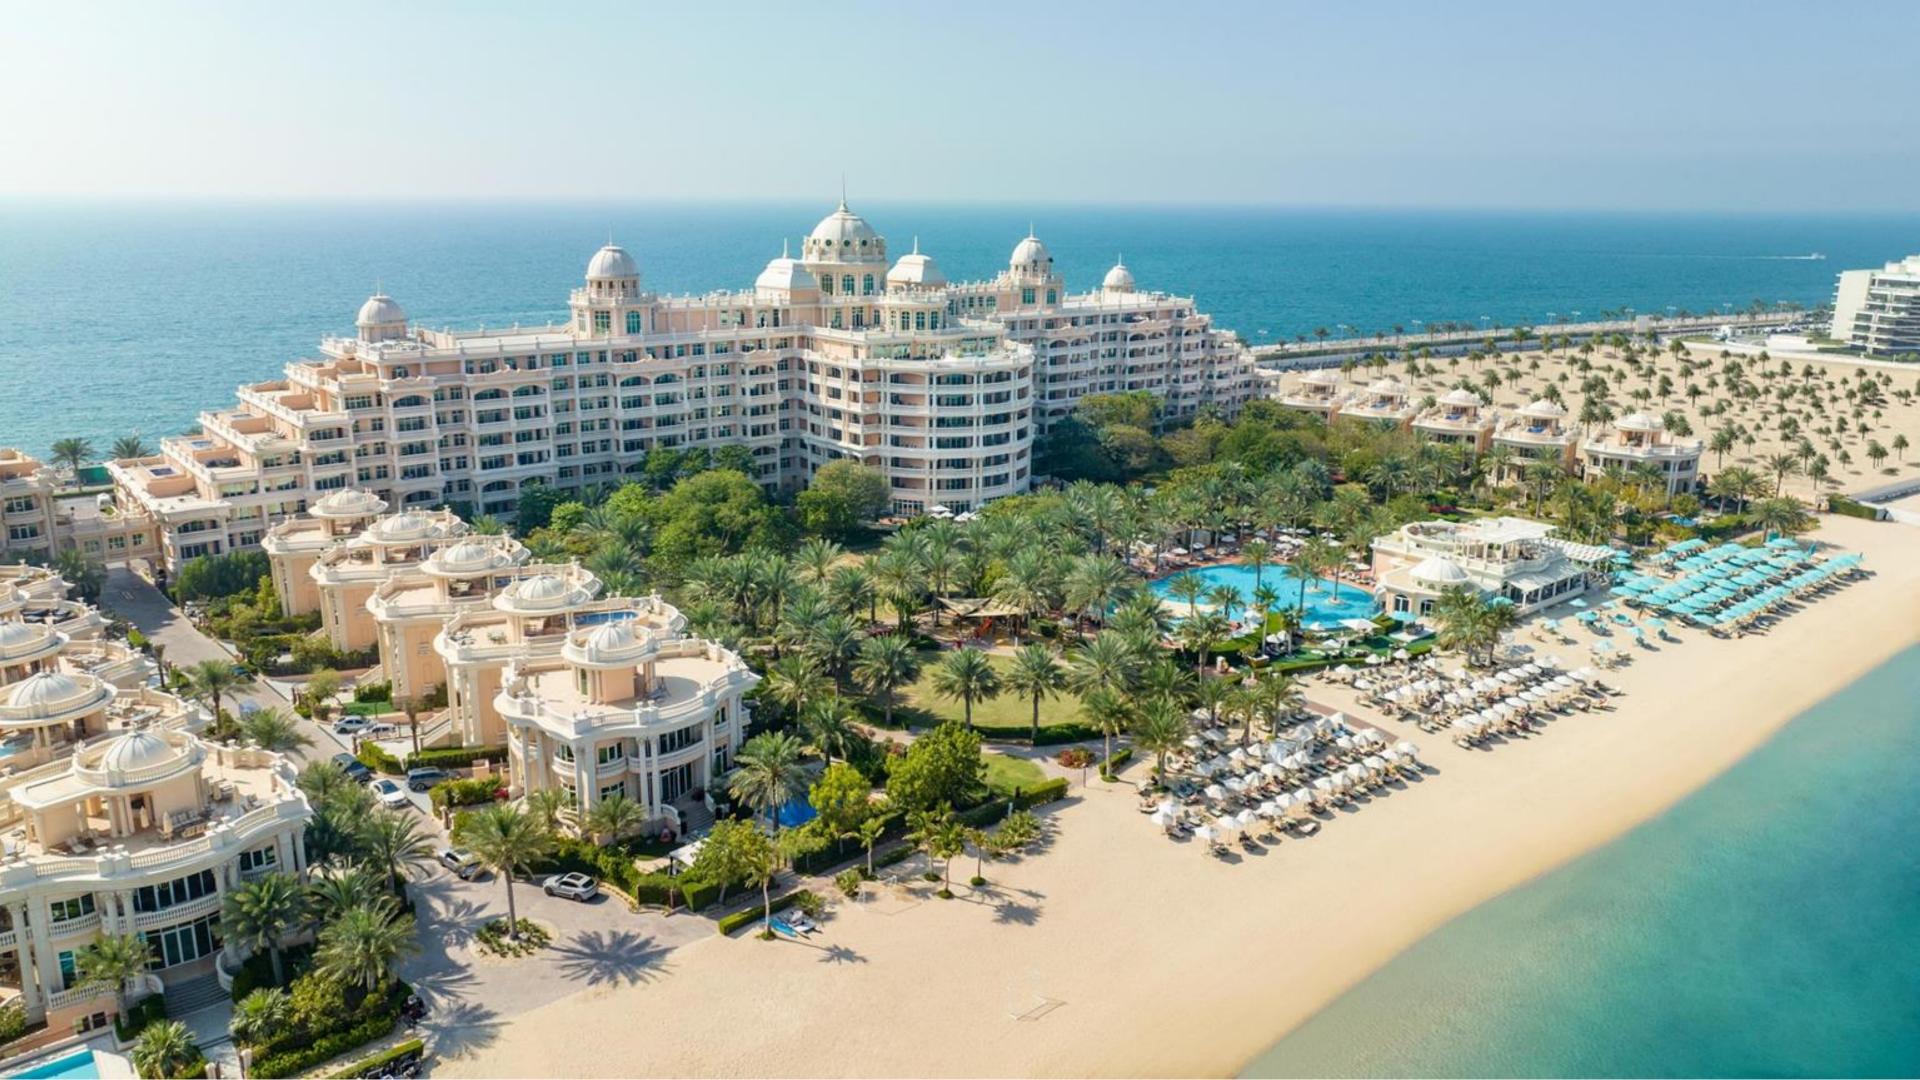

# **Property Overview**

100,000 square metres of area including hotel spaces, private white sand beach, lagoon pools and lush gardens.

#### YOUR IDEAL ISLAND GETAWAY

A perfect family retreat, set atop a true landmark, this picturesque paradise offers traditional European luxury and endless opportunities to create lasting memories.

# FACTS AT A GLANCE

- Located on Palm Jumeirah, Dubai
- Classic European inspired interiors
- 100,000 sq m territory
- 244 luxury apartments, penthouses and villas
- Unique culinary destinations
- 250 metre private beach
- Kids Club
- Private cabanas by the pool & on the beach
- Non-motorised water sports